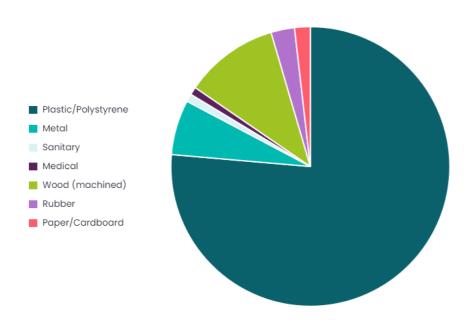

## **Materials collected**

#### Summary of collected litter material

| Material            | Items found | Items per 100m | % of total |
|---------------------|-------------|----------------|------------|
| Plastic/Polystyrene | 84          | 84.00          | 76.36%     |
| Metal               | 7           | 7.00           | 6.36%      |
| Sanitary            | 1           | 1.00           | 0.91%      |
| Medical             | 1           | 1.00           | 0.91%      |
| Wood (machined)     | 12          | 12.00          | 10.91%     |
| Rubber              | 3           | 3.00           | 2.73%      |
| Paper/Cardboard     | 2           | 2.00           | 1.82%      |