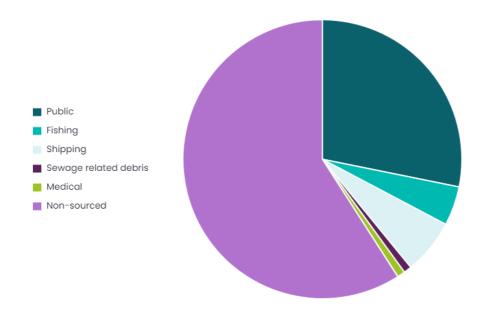

## **Sources**

### Summary of collected litter sources

| Source                | Items found | Items per 100m | % of total |
|-----------------------|-------------|----------------|------------|
| Public                | 31          | 31.00          | 28.18%     |
| Fishing               | 5           | 5.00           | 4.55%      |
| Shipping              | 7           | 7.00           | 6.36%      |
| Sewage related debris | 1           | 1.00           | 0.91%      |
| Medical               | 1           | 1.00           | 0.91%      |
| Non-sourced           | 65          | 65.00          | 59.09%     |